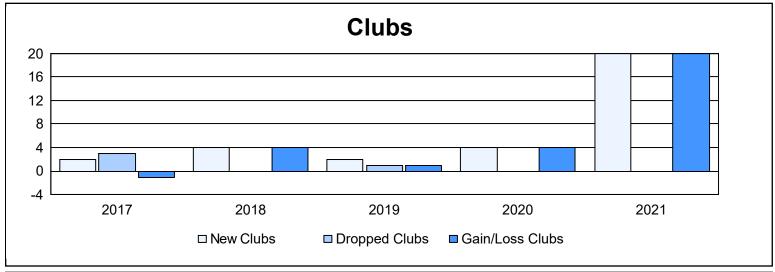

District 320 C

As of June 2021 Cumulative

| Year      | New<br>Clubs | Dropped<br>Clubs | Gain/<br>Loss<br>Clubs | New<br>Members | Charter<br>Members | Reinstate<br>Members | Transfer<br>Members | Total<br>Member<br>Added | Total<br>Members<br>Dropped | Gain/<br>Loss<br>Members |
|-----------|--------------|------------------|------------------------|----------------|--------------------|----------------------|---------------------|--------------------------|-----------------------------|--------------------------|
| 2016-2017 | 2            | 3                | -1                     | 355            | 65                 | 85                   | 3                   | 508                      | 322                         | 186                      |
| 2017-2018 | 4            | 0                | 4                      | 269            | 97                 | 18                   | 5                   | 389                      | 303                         | 86                       |
| 2018-2019 | 2            | 1                | 1                      | 267            | 70                 | 16                   | 5                   | 358                      | 394                         | -36                      |
| 2019-2020 | 4            | 0                | 4                      | 187            | 91                 | 11                   | 8                   | 297                      | 325                         | -28                      |
| 2020-2021 | 20           | 0                | 20                     | 277            | 468                | 38                   | 18                  | 801                      | 455                         | 346                      |
| Average   | 6            | 1                | 6                      | 271            | 158                | 34                   | 8                   | 471                      | 360                         | 111                      |